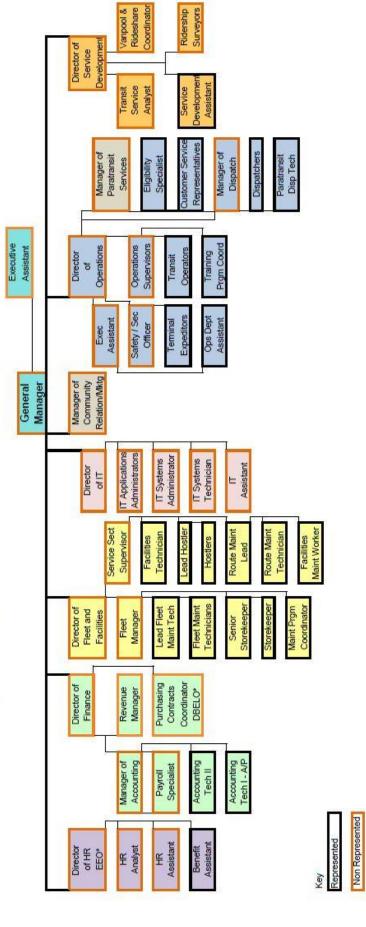

As approved in the 2015 Budget, the Whatcom Transportation Authority had the authority to employ:

| Division                          | Full Time Equivalents |
|-----------------------------------|-----------------------|
| Executive Administration          | 2.00                  |
| Community Relations and Marketing | 1.00                  |
| Human Resources                   | 3.25                  |
| Finance                           | 7.00                  |
| Information Technology (IT)       | 5.30                  |
| Fleet and Facilities              | 29.80                 |
| Operations                        | 175.25                |
| Service Development               | 3.80                  |
| Total                             | 227.40                |

# WHATCOM TRANSPORTATION AUTHORITY

# Organizational Chart